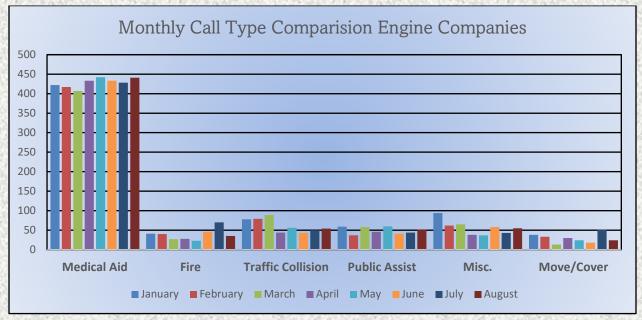

### Monthly Run Statistics and Call Break Down August 2023 Engine Companies and Medic Units

Total Responses for Engine Companies: 672

# Station 25 Run Statistics August 2023

**ENGINE 25: 302 Total Calls** 

Medical Aid-224

Fire-13

Traffic Collision- 10

Public Assist - 24

Misc. - 20

Move/Cover - 3