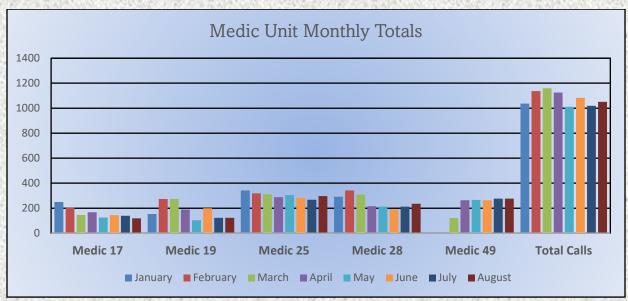

# El Dorado County Fire Protection District

Total Responses for Medic Units: 1,050

### **Medic 25 Monthly Statistics Comparison**