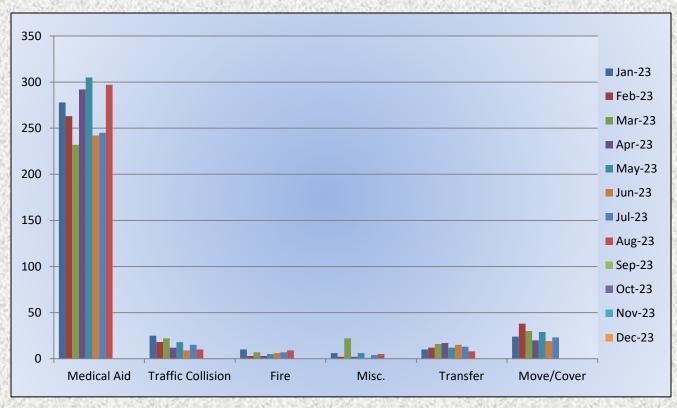

### **Medic 25 Monthly Statistics Comparison**

Medical Aid- 249

Fire-9

Traffic Collision- 10

Transfer - 8

Misc.- 5

Move/Cover - 22