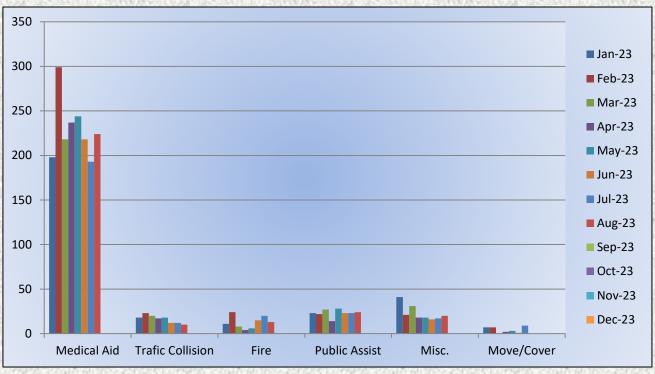

### **Engine 25 Monthly Statistics Comparison**

# Station 25 Run Statistics August 2023

**ENGINE 25: 302 Total Calls** 

Medical Aid-224

Fire-13

Traffic Collision- 10

Public Assist - 24

Misc. - 20

Move/Cover - 3