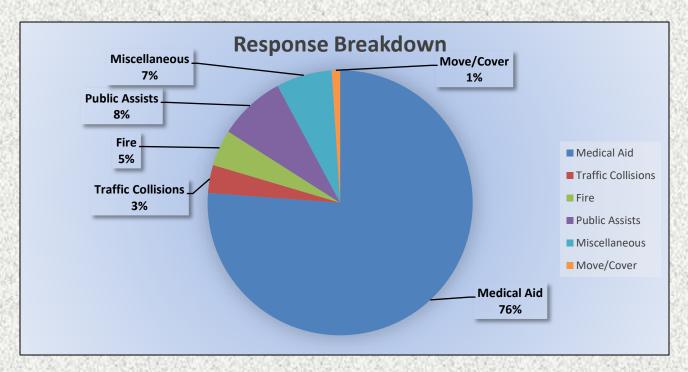

### Monthly Run Statistics and Call Break Down August 2023 Engine Companies and Medic Units

Total Responses for Engine Companies: 672

# El Dorado County Fire Protection District

Total Responses for Medic Units: 1,050