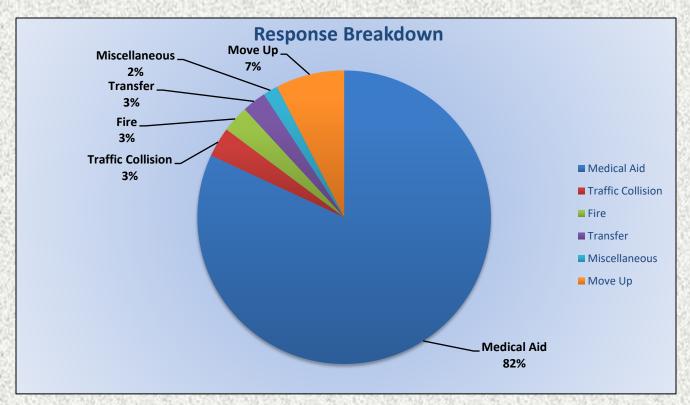

### Monthly Run Statistics and Call Break Down August 2023 Engine Companies and Medic Units

Total Responses for Engine Companies: 672