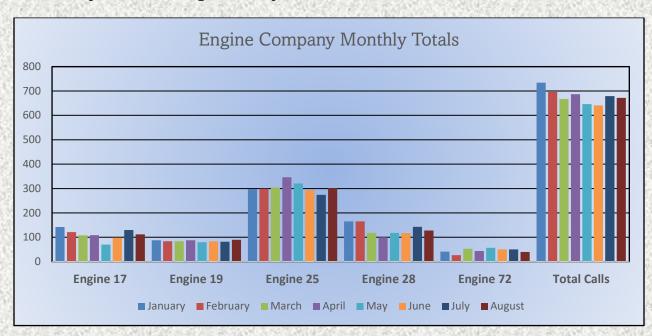

### Monthly Run Statistics and Call Break Down August 2023 Engine Companies and Medic Units

Total Responses for Engine Companies: 672

# Station 25 Run Statistics August 2023

**ENGINE 25: 302 Total Calls** 

Medical Aid-224

Fire-13

Traffic Collision- 10

Public Assist - 24

Misc. - 20

Move/Cover - 3