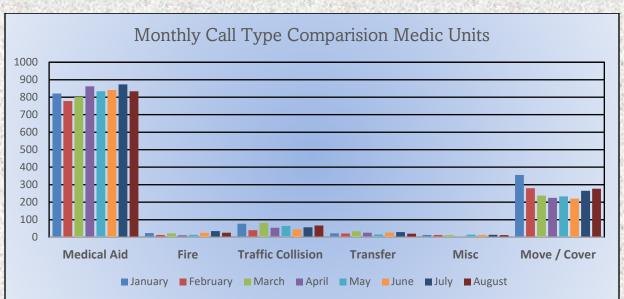

# El Dorado County Fire Protection District

Total Responses for Medic Units: 1,050

### **Medic 25 Monthly Statistics Comparison**